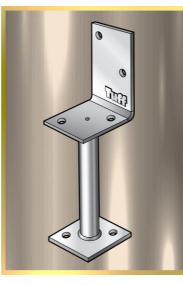

## LPS90X300 ANGLE TYPE STIRRUP

- : LPS90X300 : 9314691800445
- : 90MM
- : 75MM X 112MM
- : 300MM
- : 25MM
- : M12
- : 13.5MM
- : 4MM STEEL
- : HOT DIP GALVANISED

## NOTES:

- IDEAL FOR PERGOLA, CARPORT AND VERANDAH POSTS
- PRIMARILY USED FOR BOLTING TO EXISTING TIMBER DECKING OR CONCRETE BASE
- CAN SALSO BE USED FOR SETTING INTO CONCRETE
- IDEAL FOR POSTS WHERE ACCESS IS LIMITED TO ONLY ONE SIDE OF POST EG. POST LOCATED AGAINST THE WALL
- IDEAL FOR USE WITH ROUN5 PERMAPINE POSTS
- UNIQUE TERMITE RESISTANT DESIGN
- HEAVY DUTY EXTRA WEIGHT BEARING SHAFT