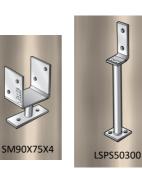

## LPS90X300 ANGLE TYPE STIRRUP

- : LPS90X300 : 9314691800445
- : 90MM
- : 75MM X 112MM
- : 300MM
- : 25MM
- : M12
- : 13.5MM
- : 4MM STEEL
- : HOT DIP GALVANISED

## NOTES:

- IDEAL FOR PERGOLA, CARPORT AND VERANDAH POSTS
- PRIMARILY USED FOR BOLTING TO EXISTING TIMBER DECKING OR CONCRETE BASE
- CAN SALSO BE USED FOR SETTING INTO CONCRETE
- IDEAL FOR POSTS WHERE ACCESS IS LIMITED TO ONLY ONE SIDE OF POST EG. POST LOCATED AGAINST THE WALL
- IDEAL FOR USE WITH ROUN5 PERMAPINE POSTS
- UNIQUE TERMITE RESISTANT DESIGN
- HEAVY DUTY EXTRA WEIGHT BEARING SHAFT