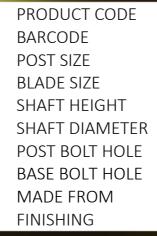

## LPS90X300 ANGLE TYPE STIRRUP

- : LPS90X300 : 9314691800445
- : 90MM
- : 75MM X 112MM
- : 300MM
- : 25MM
- : M12
- : 13.5MM
- : 4MM STEEL
- : HOT DIP GALVANISED